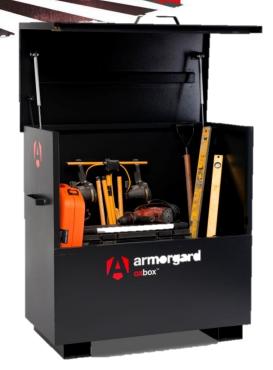

- As strong as an Ox! Range of secure tool vaults
- Keyed alike 5-lever deadlocks
- Unique internal anti-jemmy system
- Robust construction using 2mm steel
- Hydraulic gas arms to assist with the lid opening
- Fork lift skids with fixing holes to add castors and make it a mobile unit
- Facilities to fix the unit in position
- Autolatch lid stay to secure the lid in the open position

| Product                                | Armorgard OxBox OX4                         |
|----------------------------------------|---------------------------------------------|
| Internal dimensions                    | 1125x565x1090                               |
| External dimensions (including         | 1210x640x1175                               |
| protrusions)                           |                                             |
| Weight (kg)                            | 104                                         |
| Colour                                 | Charcoal Grey; RAL-7021                     |
| Finished Coating                       | Powder Coat with anti-corrosive undercoat   |
| Material                               | Steel                                       |
| Material Thickness                     | 2mm                                         |
| Locking mechanism                      | Highly Secure, keyed alike 5-Lever Deadlock |
| Does it have Forklift Skids?           | Yes                                         |
| Does it have Gas Arms?                 | Yes                                         |
| Newton Loading of Gas Arms             | 450N                                        |
| Safety stay                            | Yes                                         |
| Quantity of keys supplied              | 3 Robust keys                               |
| Optional Extras Available              | Castors, shelves                            |
| Quantity of Shelves as standard        | 0                                           |
| Are Castors standard or optional extra | Optional Extra                              |
| How are the Castors fitted?            | Quick-fix bolt on Castor kit                |
| Sump capacity                          | N/A                                         |
| Safety Signage                         | N/A                                         |
| Fire resistant?                        | Yes                                         |